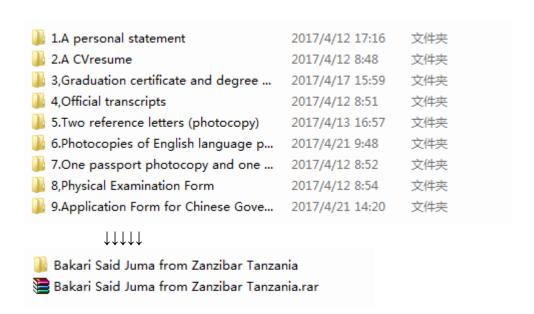

## Required Application Materials (scanned copy)

- 1. A personal statement
- 2. A CV/resume
- 3. Graduation certificate and degree diploma, must be certified photocopies either in Chinese or English (Students in the last year of their bachelor's program should provide an official letter stating their expected graduation date)
- 4. Official transcripts, certified copies either in Chinese or English

- 5. Two reference letters (photocopy)
- 6. Photocopies of English language proficiency certificate, IELTS 5.5, or TOEFL 70 (ibt)
- 7. One passport photocopy and one digital photo
- 8. Physical Examination Form: Issued within one month before the submission of application, showing the applicants carries no infectious diseases which may have a serious impact on public health or fall into any of the health situations prohibited by china's Entry-Exit Inspection and Quarantine Laws and Regulations
- 9. A certificate of employment
- 10. Application Form for Chinese Government Scholarship

After you have done the preparation with all these materials, please list them in one folder in order and compress the files into package, then send to the email address above (ashley@lytfy.com).

## **For Example**

We will check all your materials professionally to decide if you are qualified or not to apply Master program in Software Engineering in Nankai University once we receive, and will give you feedback by email, Please wait for our response patiently.