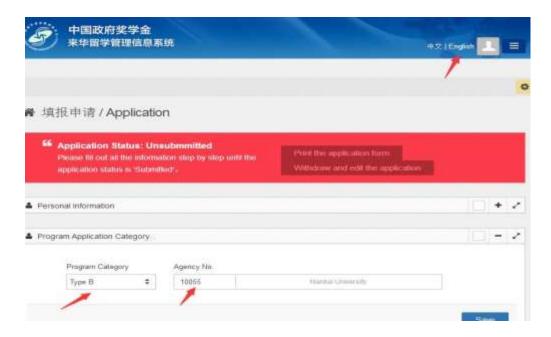

## Instructions for Applying Nankai Master Program In Software Engineering

Here is one of the important application materials you need to manage. (APPLICATION FORM FOR CHINESE GOVERNMENT SCHOLARSHIP)

Please visit the online application system of Chinese Scholarship Council at <a href="http://laihua.csc.edu.cn">http://laihua.csc.edu.cn</a>, and register for an account. Select the program "Chinese Government Scholarship", fill in all the required information, and an application form will come into being. Print out the form, put on hand-written name and date, and then post a photo on it. To complete the form successfully, please note the following information

- (a) The Program category is Type B and The agency No. of College of Software, Nankai University is:10055. Professional Emphasis is "Software Engineering".
- (b) The CSC No. formed in the online application system will be used for the Visa Application of Study in China (JW 201 Form).